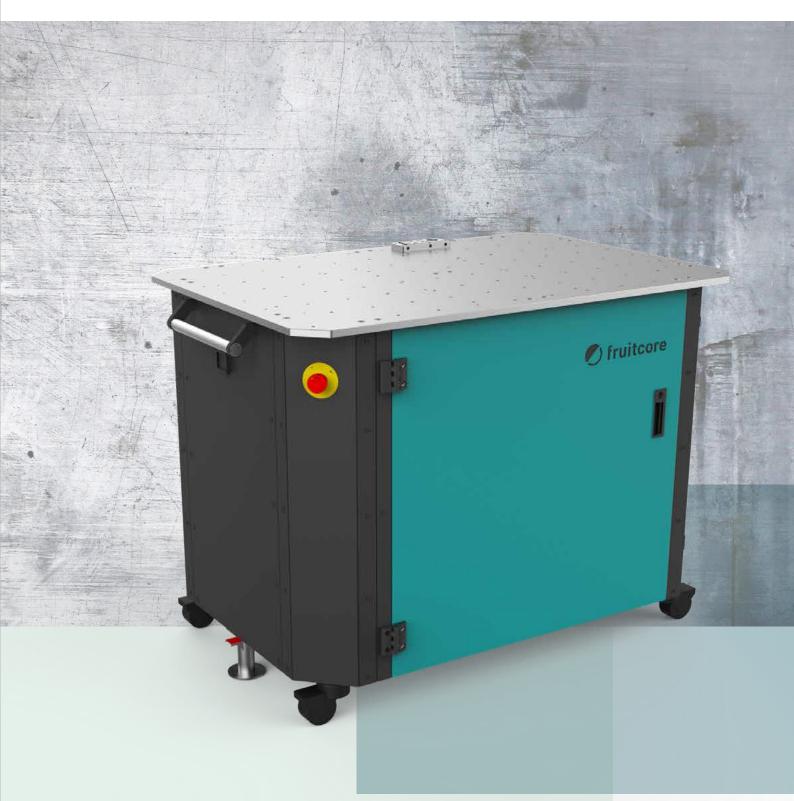

## **Robust. Flexible.**

With the mobile Robot Base from fruitcore robotics, the industrial robot HORST is multifunctional and thus particularly versatile. The base can easily be moved manually to its place of use. It is therefore the ideal and useful addition for automated production of even small series.

|                        | <b>ROBOT BASE S</b> | <b>ROBOT BASE M</b> | <b>ROBOT BASE L</b> |
|------------------------|---------------------|---------------------|---------------------|
| Dimensions (L x H x W) | 1000 x 600 x 929    | 1200 x 800 x 929    | 1496 x 998 x 929    |
| Unladen weight         | 90 kg               | 115 kg              | 157 kg              |
| Load capacity          | 300 kg              | 350 kg              | 350 kg              |
| Permitted for *        | H600, H900          | H600, H900, H1400   | H600, H900, H1400   |

### Equipment

- Aluminum base plate with 100 x 100 mm grid dimension, incl. drilling patterns for fixation of HORST600, HORST900 and HORST1400

#### **Advantages**

Versatile work platform for HORST

- Possibility of solid fixation on the ground
- Emergency stop button on the
  - mobile Robot Base
- 4 rubberized swivel castors
- 2 mounted support feet for fixation of the MRB to the ground
- 2 included mounting kits for anchoring to the ground
- Internal control cabinet mounting incl. cable bushings to HORST
- Lockable door with key on the front