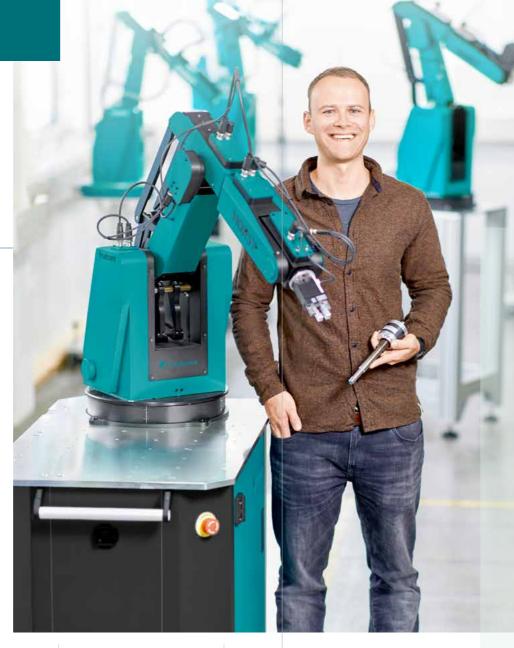

## **Robust. Flexible.**

With the mobile Robot Base from fruitcore robotics, the industrial robot HORST is multifunctional and thus particularly versatile. The base can easily be moved manually to its place of use. It is therefore the ideal and useful addition for automated production of even small series.

#### **Advantages**

Versatile work platform for HORST

- Possibility of solid fixation on the ground
- Emergency stop button on the
  - mobile Robot Base
- 4 rubberized swivel castors
- 2 mounted support feet for fixation of the MRB to the ground
- 2 included mounting kits for anchoring to the ground
- Internal control cabinet mounting incl. cable bushings to HORST
- Lockable door with key on the front