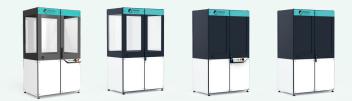

#### Variations

horstCUBE is available in four different variants. The variants differ in the design of the side and rear panels (window & closed) and in the design of the control panel (with or without console).