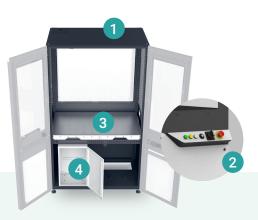

#### **Operating console**

The operating console has an emergency stop and an operating mode switch for choosing the operating mode of the robot. Additional buttons enable starting and stopping programs as well as acknowledging errors. This allows for an application to be controlled completely via the operating console after initial setup.

#### Mounting plate for applications

The solid mounting plate provides additional stability and can be positioned at a freely selectable height. Thanks to provided positions, both HORST and other peripherals can be easily mounted.

## Switch cabinet for additional peripherals

An integrated switch cabinet and cable bushings make it possible to professionally install additional peripheral devices.

#### **Operating console**

Emergency stop, operating mode switch and three freely assignable buttons

**Door monitoring** Integrated safety locking device