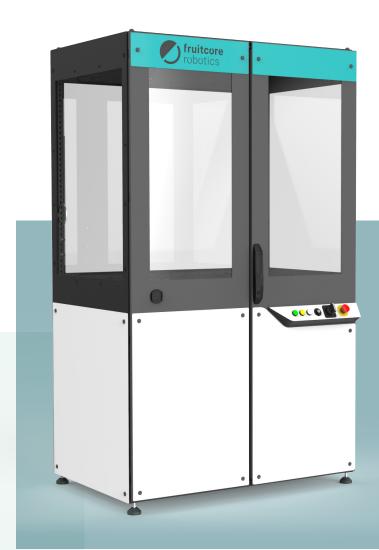

### horstCUBE

Do you want an uncomplicated start into robot-based automation?

Then horstCUBE from fruitcore robotics is the perfect solution for you! The flexible robot platform provides the perfect basis – as a standalone solution or in conjunction with external machines.

### horstCUBE with safety locking device

horstCUBE is modular in design and therefore easy to modify. This means that the side and rear walls of the cell can be removed for machining or provided with cutouts if required.. Through connecting elements, several horstCUBEs can be combined or directly attached to a production plant. Thanks to the stable structure and the integrated safety locking device, applications can be realized quickly and safely with horstCUBE.

#### **Operating console**

The operating console has an emergency stop and an operating mode switch for choosing the operating mode of the robot. Additional buttons enable starting and stopping programs as well as acknowledging errors. This allows for an application to be controlled completely via the operating console after initial setup.